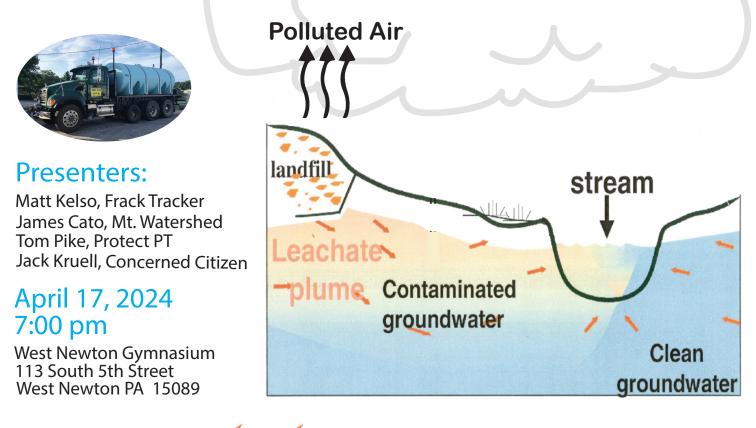

## BURIED RISKS: Exploring Landfill Impacts

Landfills are dangerous to the environment and human health. Did you know TOXIC waste from fracking operations is taken to our local landfills? The contanimated waste contains forever chemical pollutants and radiation that can cause:

RESPIRATORY ISSUESCONTAMINATED DRINKING WATERPOLLUTED STREAMSCANCER

Mon Valley communities and Yukon have been impacted by the waste. Join our discussion on what is happening in our local landfills. Hear what it's like to live near a landfill. Learn what you can do.